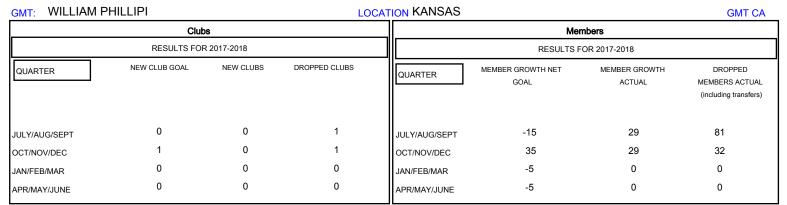

## MONTHLY MEMBERSHIP PROGRESS REPORT

District 17 N

Results as of: 12/31/2017

| DROPPED CLUBS: 2  DROPPED MEMBERS |     | 17 CLUBS OF 80 ADDED 1 OR MORE<br>NEW MEMBERS | GENDER DISTRIBUTION  MALE 1,212 (73.50%)  FEMALE 437 (26.50%)  Women Percentage Fiscal Year Goal: 30% |     |
|-----------------------------------|-----|-----------------------------------------------|-------------------------------------------------------------------------------------------------------|-----|
| DECEASED                          | 16  | CLICK HERE FOR CUMULATIVE  MEMBERSHIP DATA    | TOTAL FAMILY UNIT MEMBERS                                                                             | 301 |
| CLUB CANCELLED                    | 0   |                                               | FAMILY MEMBERS PAYING HALF                                                                            | 155 |
| OTHER                             | 97  |                                               | DUES                                                                                                  | 100 |
| TOTAL                             | 113 |                                               |                                                                                                       |     |