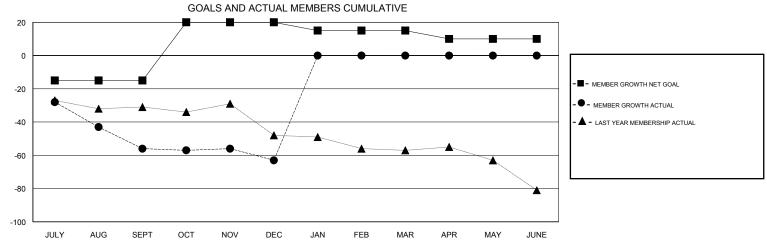

## MONTHLY MEMBERSHIP PROGRESS REPORT

District 17 N

Results as of: 12/31/2017

| DROPPED CLUBS: 2  DROPPED MEMBERS |     | 17 CLUBS OF 80 ADDED 1 OR MORE<br>NEW MEMBERS | GENDER DISTRIBUTION  MALE 1,212 (73.50%)  FEMALE 437 (26.50%)  Women Percentage Fiscal Year Goal: 30% |     |
|-----------------------------------|-----|-----------------------------------------------|-------------------------------------------------------------------------------------------------------|-----|
| DECEASED                          | 16  | CLICK HERE FOR CUMULATIVE  MEMBERSHIP DATA    | TOTAL FAMILY UNIT MEMBERS                                                                             | 301 |
| CLUB CANCELLED                    | 0   |                                               | FAMILY MEMBERS PAYING HALF                                                                            | 155 |
| OTHER                             | 97  |                                               | DUES                                                                                                  | 100 |
| TOTAL                             | 113 |                                               |                                                                                                       |     |